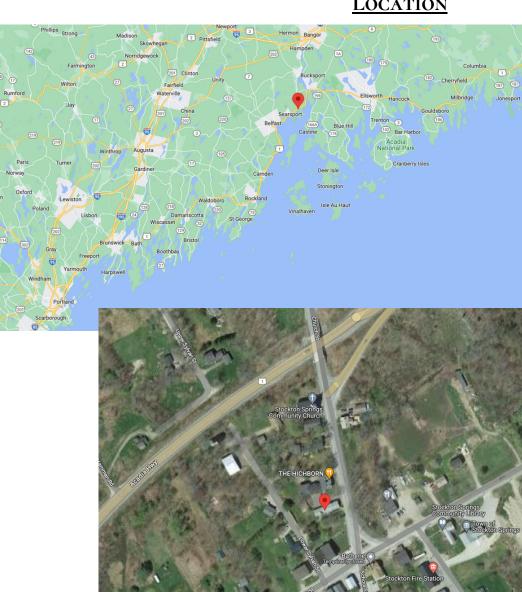

## LOCATION

The Hichborn and 6 Church Street are located:

- 4 minutes from Searsport!
- 15 minutes from Belfast
- 30 minutes from Blue Hill
- 30 minutes from Castine
- 35 minutes from Bangor
- 35 minutes from Ellsworth
- 40 minutes from Camden/Rockport
- 55 minutes from Rockland
- 1 hour from Bar Harbor
- 1 hour from Waterville
- 1 hour 15 minutes from Damariscotta
- 1.5 hours from Boothbay Harbor
- 2 hours from Portland

Easy access to Acadia Highway, Route 1

ADDITIONAL INFORMATION AVAILABLE:

DEED

REAL ESTATE TAX BILL

Additional Photos

SELLER'S PROPERTY DISCLOSURES

OFFERED WITH THE HICHBORN

RESTAURANT AT \$1,495,000