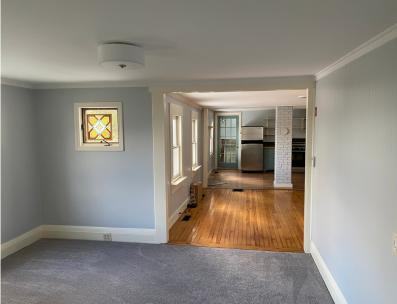

## PROPERTY DATA - 6 CHURCH ST

- Built in 1850
- Total square footage: 1,682
- Lot size: .25 acres
- 3 bedrooms, 2 baths
- 2022 Real Estate Taxes \$2,603
- Tax map U34, Lot 36
- · Heat: forced hot air
- AC: none
- · Roof: asphalt shingle
- Driveway: gravel
- Parking: 6 Church has it's own driveway that is accessed off of Lower Sylvan St.
- 1 Jotul stove
- Basement: unfinished, partial crawlspace