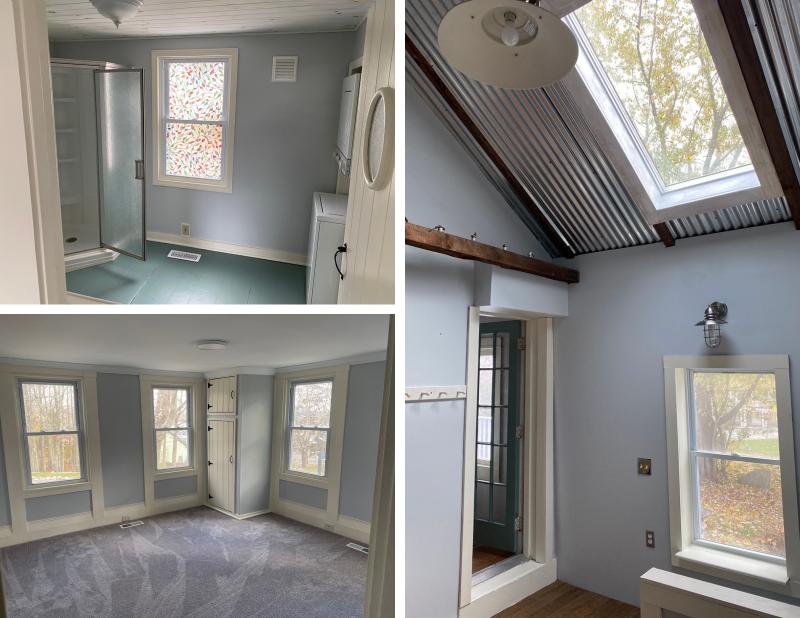

## PROPERTY DATA - 6 CHURCH ST

- Built in 1850
- Total square footage: 1,682
- Lot size: .25 acres
- 3 bedrooms, 2 baths
- 2022 Real Estate Taxes \$2,603
- Tax map U34, Lot 36
- · Heat: forced hot air
- AC: none
- · Roof: asphalt shingle
- Driveway: gravel
- Parking: 6 Church has it's own driveway that is accessed off of Lower Sylvan St.
- 1 Jotul stove
- Basement: unfinished, partial crawlspace