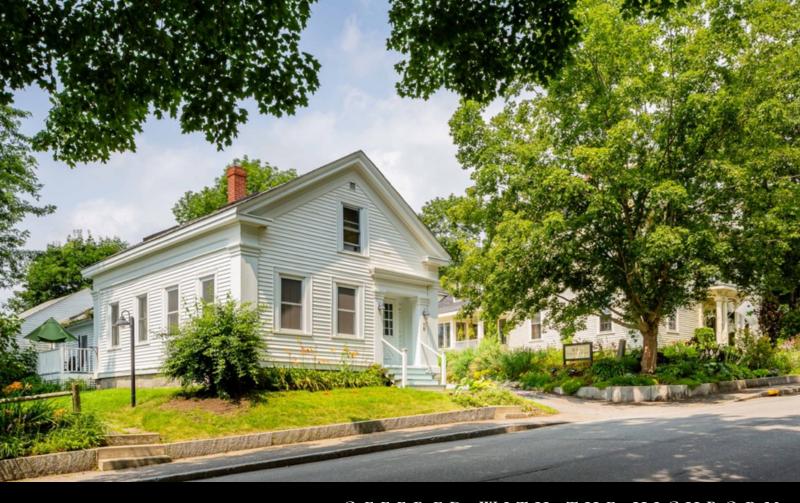

## 6 CHURCH STREET

IN STOCKTON SPRINGS, MAINE

A Combined Offering with The Hichborn Restaurant at 10 Church Street

## PROPERTY DATA - 6 CHURCH ST

- Built in 1850
- Total square footage: 1,682
- Lot size: .25 acres
- 3 bedrooms, 2 baths
- 2022 Real Estate Taxes \$2,603
- Tax map U34, Lot 36
- · Heat: forced hot air
- AC: none
- · Roof: asphalt shingle
- Driveway: gravel
- Parking: 6 Church has it's own driveway that is accessed off of Lower Sylvan St.
- 1 Jotul stove
- Basement: unfinished, partial crawlspace