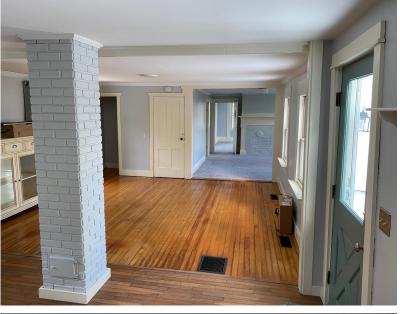

## PROPERTY DATA - 6 CHURCH ST

- Built in 1850
- Total square footage: 1,682
- Lot size: .25 acres
- 3 bedrooms, 2 baths
- 2022 Real Estate Taxes \$2,603
- Tax map U34, Lot 36
- · Heat: forced hot air
- AC: none
- · Roof: asphalt shingle
- Driveway: gravel
- Parking: 6 Church has it's own driveway that is accessed off of Lower Sylvan St.
- 1 Jotul stove
- Basement: unfinished, partial crawlspace