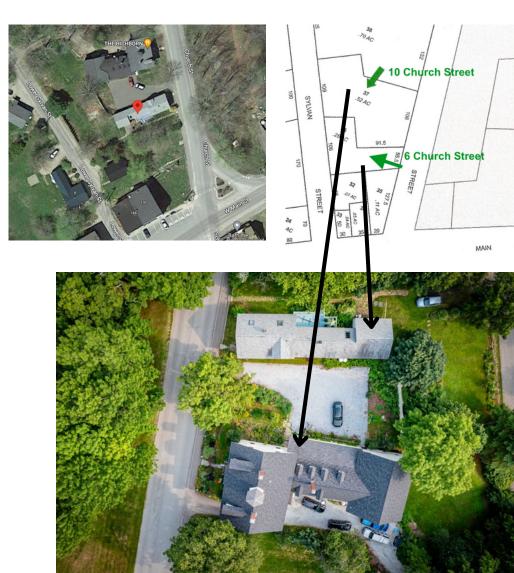

## 6 CHURCH STREET

IN STOCKTON SPRINGS, MAINE

A Combined Offering with The Hichborn Restaurant at 10 Church Street

## PROPERTY DATA - 6 CHURCH ST

- Built in 1850
- Total square footage: 1,682
- Lot size: .25 acres
- 3 bedrooms, 2 baths
- 2022 Real Estate Taxes \$2,603
- Tax map U34, Lot 36
- · Heat: forced hot air
- AC: none
- · Roof: asphalt shingle
- Driveway: gravel
- Parking: 6 Church has it's own driveway that is accessed off of Lower Sylvan St.
- 1 Jotul stove
- Basement: unfinished, partial crawlspace

A curb cut and driveway from Lower Sylvan Street onto either lot can be made to access the property for more parking.