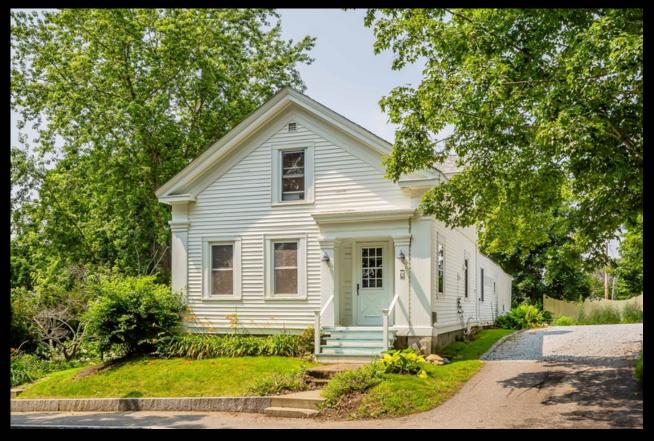

## 6 CHURCH STREET

IN STOCKTON SPRINGS, MAINE

A Combined Offering with The Hichborn Restaurant at 10 Church Street

## PROPERTY DATA - 6 CHURCH ST

- Built in 1850
- Total square footage: 1,682
- Lot size: .25 acres
- 3 bedrooms, 2 baths
- 2022 Real Estate Taxes \$2,603
- Tax map U34, Lot 36
- · Heat: forced hot air
- AC: none
- · Roof: asphalt shingle
- Driveway: gravel
- Parking: 6 Church has it's own driveway that is accessed off of Lower Sylvan St.
- 1 Jotul stove
- Basement: unfinished, partial crawlspace