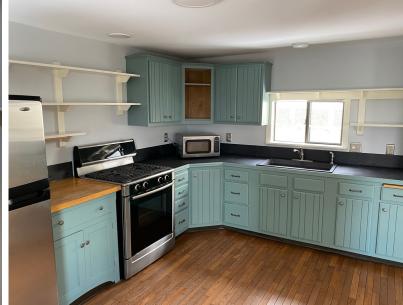

## PROPERTY DATA - 6 CHURCH ST

- Built in 1850
- Total square footage: 1,682
- Lot size: .25 acres
- 3 bedrooms, 2 baths
- 2022 Real Estate Taxes \$2,603
- Tax map U34, Lot 36
- · Heat: forced hot air
- AC: none
- · Roof: asphalt shingle
- Driveway: gravel
- Parking: 6 Church has it's own driveway that is accessed off of Lower Sylvan St.
- 1 Jotul stove
- Basement: unfinished, partial crawlspace