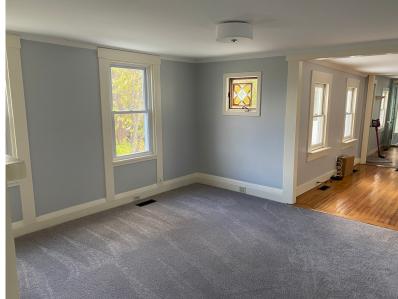

## PROPERTY DATA - 6 CHURCH ST

- Built in 1850
- Total square footage: 1,682
- Lot size: .25 acres
- 3 bedrooms, 2 baths
- 2022 Real Estate Taxes \$2,603
- Tax map U34, Lot 36
- · Heat: forced hot air
- AC: none
- · Roof: asphalt shingle
- Driveway: gravel
- Parking: 6 Church has it's own driveway that is accessed off of Lower Sylvan St.
- 1 Jotul stove
- Basement: unfinished, partial crawlspace