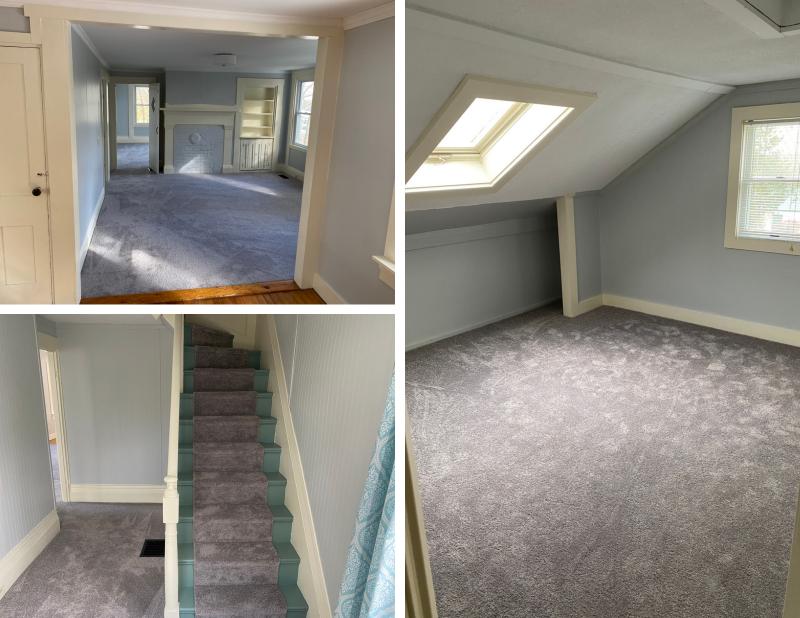

## PROPERTY DATA - 6 CHURCH ST

- Built in 1850
- Total square footage: 1,682
- Lot size: .25 acres
- 3 bedrooms, 2 baths
- 2022 Real Estate Taxes \$2,603
- Tax map U34, Lot 36
- · Heat: forced hot air
- AC: none
- · Roof: asphalt shingle
- Driveway: gravel
- Parking: 6 Church has it's own driveway that is accessed off of Lower Sylvan St.
- 1 Jotul stove
- Basement: unfinished, partial crawlspace